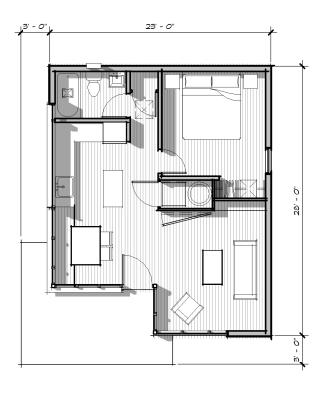

BEDROOMS 1

LIVING 11'-5" x 12'-6"

DINING/ENTRY 7'-8" x 10'-6"

KITCHEN 10'-8" x 8'-11"

BEDROOM 10'-6" x 10'-6"

BATHROOM 4'-10" x 7'-4"

## FLOOR PLAN