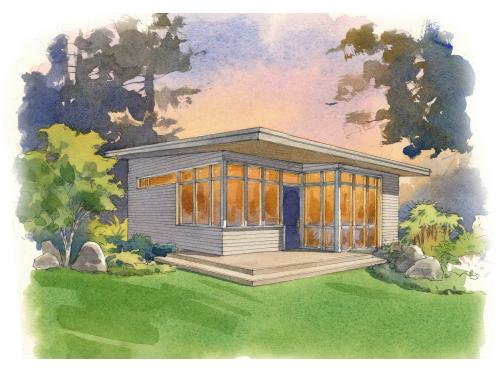

## THE PLUM I

THE PLUM I IS OUR SMALLEST SINGLE-STORY MODERN HOUSE. ITS COMPACT LAYOUT ALLOWS FOR AN ABUNDANCE OF NATURAL LIGHT THROUGH LARGE WINDOWS, AND THE SIMPLICITY OF ITS EXTERIOR FACADE IS MANIFESTED ON THE INTERIOR TO GIVE A MODERN FEELING.

DESPITE ITS MODEST SIZE, THE HOUSE LIVES LARGE WITH AN OPEN CONCEPT. THE MAIN FLOOR COMBINES MULTIPLE ACTIVITIES INCLUDING A FIRST LEVEL BEDROOM, A COVERED ENTRY PORCH, KITCHEN, LIVING AND DINING SPACES, A BATH AND STORAGE.

THOUGHTFUL DESIGN MAKES THE PLUM I AN EFFICIENT, COMPACT AND FUN PLACE IN WHICH TO RESIDE.

THE PLUM I IS ALSO A PERFECT LITTLE ACCESSORY DWELLING UNIT FOR YOUR SITE.

MAIN LEVEL 592 SF

COVERED PORCH 128 SF