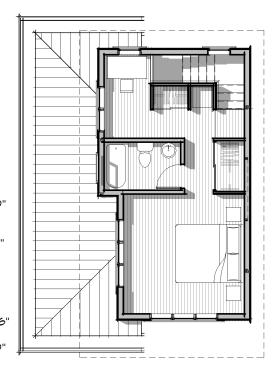

1. BEDROOM 12'-10" x 12'-6" 1 BATH 8'-0" x 5'-0" PECK 10'-0" x 17'-0"

## LOWER FLOOR PLAN

UPPER FLOOR PLAN