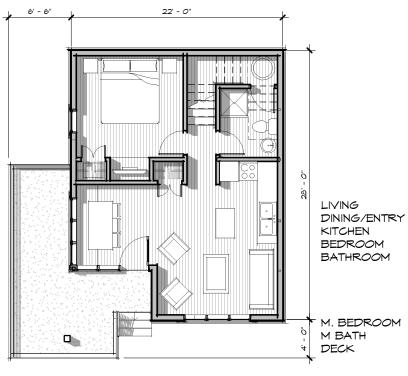

 MAIN LEVEL
 582 SF

 UPPER LEVEL
 420 SF

 1,002 SF

COVERED PORCH 171 SF

BEDROOMS 2
BATHROOMS 1 1/2

LIVING 12'-10" x 8'-0"
DINING/ENTRY 8'-6" x 8'-6"
KITCHEN 6'-0" x 8'-8"
BEDROOM 11'-0" x 10'-8"
BATHROOM 6'-0" x 7'-2"

## LOWER FLOOR PLAN

UPPER FLOOR PLAN