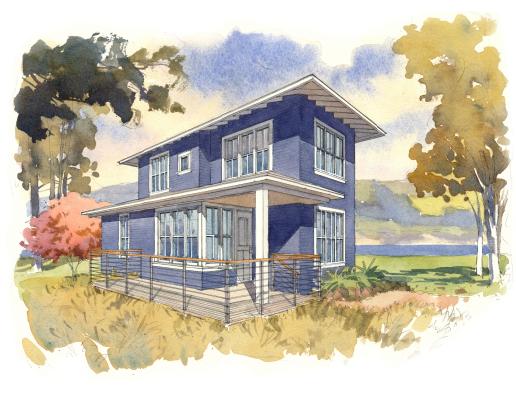

## THE PLUM V

THE PLUM V IS A MORE TRADITIONAL CLADDING OF OUR COMPACT PLUMS II + IV. INSTEAD OF THE MODERN MASSING AND WINDOW SIZES OF THE PREVIOUS DESIGNS, THE PLUM V HAS A HIP ROOF, HORIZONTAL SIDING AND SCHOOLHOUSE STYLE WINDOWS.

DESPITE ITS MODEST SIZE, THIS TWO-BEDROOM COTTAGE CAN BE A GREAT STARTER HOUSE OR RENTAL. THE MORE TRADITIONAL SIDING AND ROOF LINE MAY BE MORE INVITING IN AN ESTABLISHED NEIGHBORHOOD INFILL LOCATION AS WELL.

THIS SMALL HOUSE HAS A SIMPLE MASSING THAT WILL HELP PROVIDE EASE OF CONSTRUCTION FOR YOUNG BUDGETS. STILL, WITH THE GREAT COVERED DECK AREA THIS COMPACT COTTAGE CAN FEEL LARGER BY EXTENDING THE LIVING SPACE OUTSIDE.