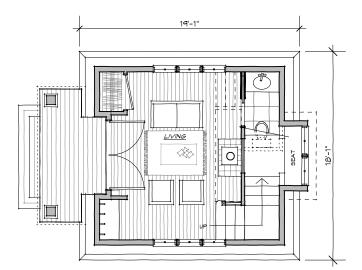

| MAIN LEVEL         | 261 SF          |
|--------------------|-----------------|
| UPPER LEVEL        | 238 SF          |
| TOP LEVEL          | 254 SF          |
| COVERED ENTRY      | 40 SF           |
| BEDR <i>OO</i> MS  | 1               |
| BATHR <i>OO</i> MS | 1 1/2           |
| LIVING ROOM        | 10'-6" × 14'-6" |
| DINING AREA        | 6'-0" × 14'-6"  |
| KITCHEN            | 4'-0" × 14'-6"  |
| BEDROOM            | 9'-6" × 11'-3"  |
| CLOSET             | 2'-4" × 3'-5"   |
| BATH               | 11'-10" × 3'-0" |

MAIN FLOOR PLAN

UPPER FLOOR PLAN 2

UPPER FLOOR PLAN 1

| MAIN LEVEL    | 261 SF |
|---------------|--------|
| UPPER LEVEL   | 238 SF |
| TOP LEVEL     | 254 SF |
| COVERED ENTRY | 40 SF  |
| BEDROOMS      | 1      |
| BATHROOMS     | 1 1/2  |

BACK VIEW