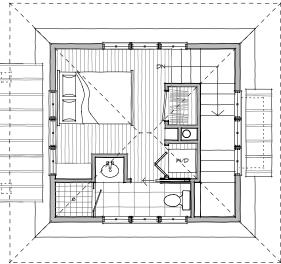

| MAIN LEVEL         | 261 SF          |
|--------------------|-----------------|
| UPPER LEVEL        | 238 SF          |
| TOP LEVEL          | 254 SF          |
| COVERED ENTRY      | 40 SF           |
| BEDR <i>OO</i> MS  | 1               |
| BATHR <i>OO</i> MS | 1 1/2           |
| LIVING ROOM        | 10'-6" × 14'-6" |
| DINING AREA        | 6'-0" × 14'-6"  |
| KITCHEN            | 4'-0" × 14'-6"  |
| BEDROOM            | 9'-6" × 11'-3"  |
| CLOSET             | 2'-4" × 3'-5"   |
| BATH               | 11'-10" × 3'-0" |

MAIN FLOOR PLAN

UPPER FLOOR PLAN 2

UPPER FLOOR PLAN 1

| MAIN LEVEL    | 261 SF |
|---------------|--------|
| UPPER LEVEL   | 238 SF |
| TOP LEVEL     | 254 SF |
| COVERED ENTRY | 40 SF  |
| BEDROOMS      | 1      |
| BATHROOMS     | 1 1/2  |

BACK VIEW