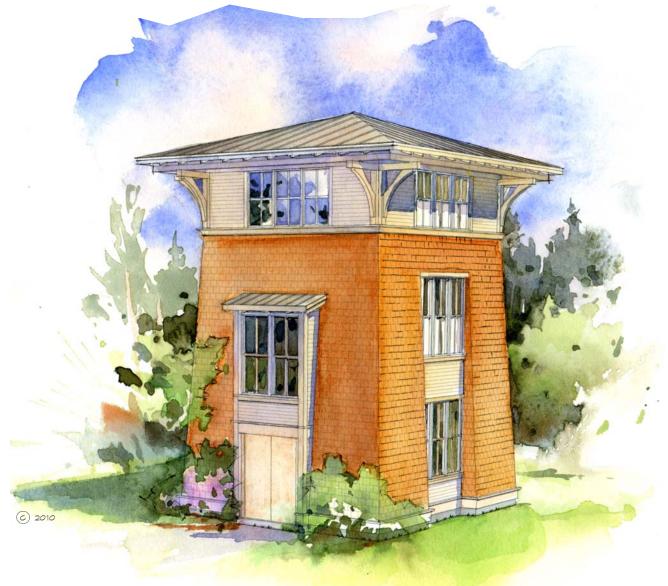

## THE ALDER TOWER

ENJOY DRAMATIC VIEWS AMONG THE TREE TOPS IN YOUR OWN TOWER. THE ALDER TOWER ACCOMMODATES DIFFERENT ACTIVITIES IN EACH FLOOR FOR A VARIETY OF EXPERIENCES WITHIN THE BUILDING. THE ALDER TOWER WOULD MAKE A PERFECT GETAWAY OR GUEST HOUSE ON ANY NUMBER OF LOT TYPES RANGING FROM A BACK YARD TO WATERFRONT EXPANSE.