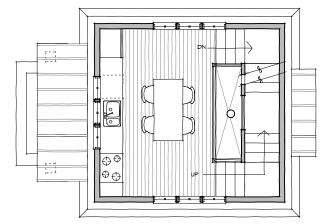

| MAIN LEVEL         | 261 SF          |
|--------------------|-----------------|
| UPPER LEVEL        | 238 SF          |
| TOP LEVEL          | 254 SF          |
| COVERED ENTRY      | 40 SF           |
| BEDR <i>OO</i> MS  | 1               |
| BATHR <i>OO</i> MS | 1 1/2           |
| LIVING ROOM        | 10'-6" × 14'-6" |
| DINING AREA        | 6'-0" × 14'-6"  |
| KITCHEN            | 4'-0" × 14'-6"  |
| BEDROOM            | 9'-6" × 11'-3"  |
| CLOSET             | 2'-4" × 3'-5"   |
| BATH               | 11'-10" × 3'-0" |

MAIN FLOOR PLAN

UPPER FLOOR PLAN 2

UPPER FLOOR PLAN 1

| MAIN LEVEL    | 261 SF |
|---------------|--------|
| UPPER LEVEL   | 238 SF |
| TOP LEVEL     | 254 SF |
| COVERED ENTRY | 40 SF  |
| BEDROOMS      | 1      |
| BATHROOMS     | 1 1/2  |

BACK VIEW