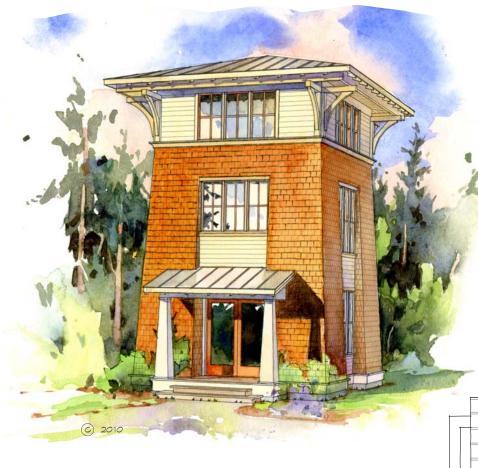

## THE ALDER TOWER

ENJOY DRAMATIC VIEWS AMONG THE TREE TOPS IN YOUR OWN TOWER. THE ALDER TOWER ACCOMMODATES DIFFERENT ACTIVITIES IN EACH FLOOR FOR A VARIETY OF EXPERIENCES WITHIN THE BUILDING. THE ALDER TOWER WOULD MAKE A PERFECT GETAWAY OR GUEST HOUSE ON ANY NUMBER OF LOT TYPES RANGING FROM A BACK YARD TO WATERFRONT EXPANSE.