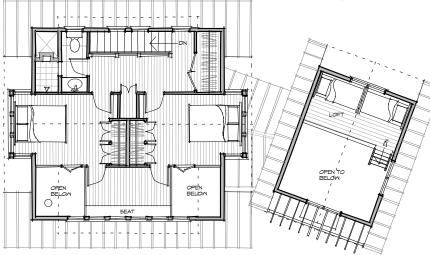

## UPPER FLOOR PLAN

| MAIN LEVEL                                                                  | 942 SF                                                                                                                     |
|-----------------------------------------------------------------------------|----------------------------------------------------------------------------------------------------------------------------|
| UPPER LEVEL                                                                 | 700 SF                                                                                                                     |
| TOTAL DECK AREA                                                             | 900 SF                                                                                                                     |
| BEDROOMS                                                                    | 3                                                                                                                          |
| BATHROOMS                                                                   | 1 1/2                                                                                                                      |
| LIVING ROOM 1 DINING AREA 1 KITCHEN 1 BEDROOM 1 BEDROOM 2 BATH SITTING AREA | 25'-0" × 9'-6"<br>25'-0" × 7'-6"<br>17'-4" × 6'-0"<br>15'-2" × 9'-4"<br>15'-2" × 9'-4"<br>8'-2" × 6'-11"<br>11'-0" × 6'-8" |
| LIVING ROOM 2                                                               | 13'-0" × 9'-7"                                                                                                             |
| KITCHEN 2                                                                   | 13'-0" × 7'-3"                                                                                                             |
| LOFT                                                                        | 13'-0" × 7'-1"                                                                                                             |

 MAIN LEVEL
 942 SF

 UPPER LEVEL
 700 SF

 TOTAL DECK AREA
 900 SF

 BEDROOMS
 3

 BATHROOMS
 1 1/2

BACK VIEW