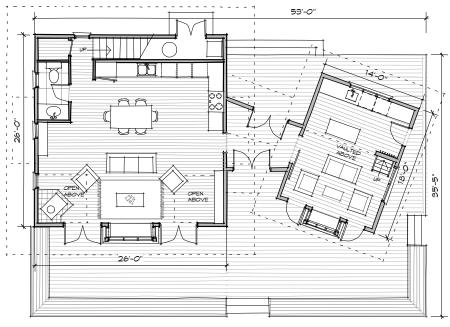

## MAIN FLOOR PLAN

| MAIN LEVEL                                                                  | 942 SF                                                                                                                     |
|-----------------------------------------------------------------------------|----------------------------------------------------------------------------------------------------------------------------|
| UPPER LEVEL                                                                 | 700 SF                                                                                                                     |
| TOTAL DECK AREA                                                             | 900 SF                                                                                                                     |
| BEDROOMS                                                                    | 3                                                                                                                          |
| BATHROOMS                                                                   | 1 1/2                                                                                                                      |
| LIVING ROOM 1 DINING AREA 1 KITCHEN 1 BEDROOM 1 BEDROOM 2 BATH SITTING AREA | 25'-0" × 9'-6"<br>25'-0" × 7'-6"<br>17'-4" × 6'-0"<br>15'-2" × 9'-4"<br>15'-2" × 9'-4"<br>8'-2" × 6'-11"<br>11'-0" × 6'-8" |
| LIVING ROOM 2                                                               | 13'-0" × 9'-7"                                                                                                             |
| KITCHEN 2                                                                   | 13'-0" × 7'-3"                                                                                                             |
| LOFT                                                                        | 13'-0" × 7'-1"                                                                                                             |

 MAIN LEVEL
 942 SF

 UPPER LEVEL
 700 SF

 TOTAL DECK AREA
 900 SF

 BEDROOMS
 3

 BATHROOMS
 1 1/2

BACK VIEW