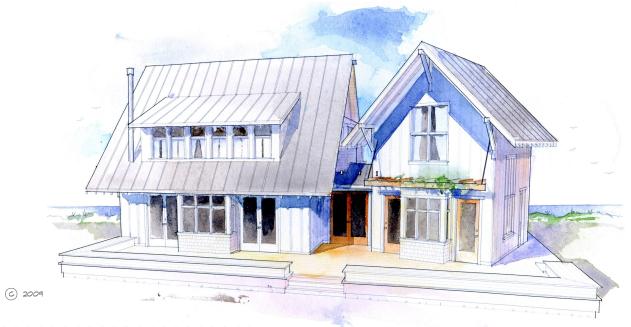

## THE BEACHCOMBER

INVITE FAMILY AND FRIENDS TO YOUR PERFECT ATTACHED GUEST HOUSE. ENJOY THE LARGE TWO BEDROOM MAIN BUILDING AND SETTLE THE GRANDKIDS INTO THE ADJACENT COTTAGE WITH A PERFECTLY SIZED SLEEPING LOFT. THE LARGE DECK PROVIDES A PLATFORM FOR OUTDOOR ENTERTAINING BETWEEN BOTH BUILDINGS