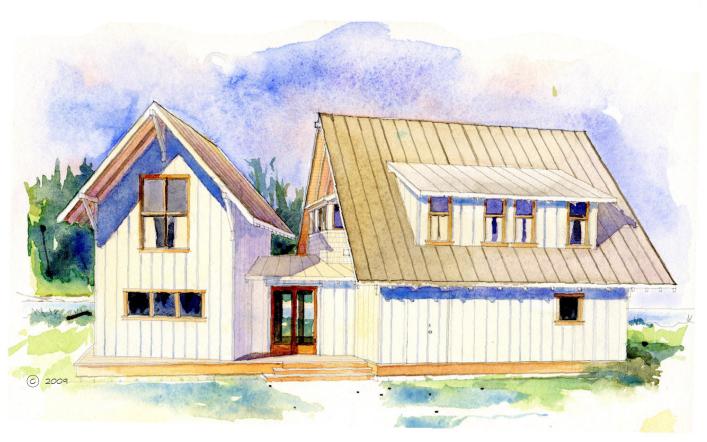

## THE BEACHCOMBER

INVITE FAMILY AND FRIENDS TO YOUR PERFECT ATTACHED GUEST HOUSE. ENJOY THE LARGE TWO BEDROOM MAIN BUILDING AND SETTLE THE GRANDKIDS INTO THE ADJACENT COTTAGE WITH A PERFECTLY SIZED SLEEPING LOFT. THE LARGE DECK PROVIDES A PLATFORM FOR OUTDOOR ENTERTAINING BETWEEN BOTH BUILDINGS