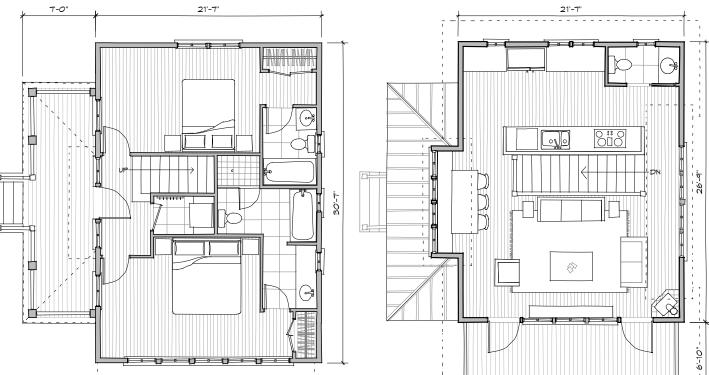

| MAIN LEVEL           | 660 SF          |
|----------------------|-----------------|
| UPPER LEVEL          | 557 SF          |
| COVERED PORCH        | 180 SF          |
| COVERED DECK         | 136 SF          |
| BEDROOMS             | 2               |
| BATHROOMS            | 2 1/2           |
| LIVING R <i>OO</i> M | 17'-6" × 11'-6" |
| DINING AREA          | 7'-0" × 10'-6"  |
| KITCHEN              | 13'-6" × 10'-0" |
| MASTER BEDROOM       | 20'-8" X 11'-6" |
| MASTER BATH          | 9'-6" X 11'-6"  |
| BEDROOM 2            | 20'-8' X 10'-0" |
| BATH 2               | 5'-0" X 7'-6"   |

MAIN FLOOR PLAN

UPPER FLOOR PLAN

| MAIN LEVEL    | 660 SF |
|---------------|--------|
| UPPER LEVEL   | 557 SF |
| COVERED PORCH | 180 SF |
| COVERED DECK  | 136 SF |
| BEDROOMS      | 2      |
| BATHROOMS     | 2 1/2  |

BACK VIEW

perfectlittlehouse.com