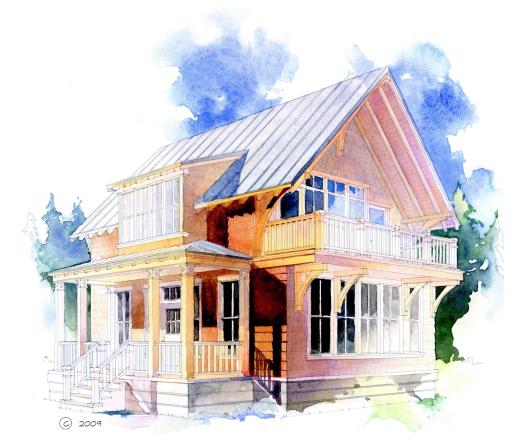

## THE HARBORVIEW

TAKE COMMAND OF YOUR VIEW FROM THE UPPER LEVEL OF THIS PERFECTLY COMPACT COTTAGE. GENEROUS DOWN-STAIRS BEDROOMS ALLOW THE LIVING SPACES TO REACH OUT TO THE VISTA. THE UPSTAIRS DECK EXTENDS YOUR GATHERING AREA OUTSIDE. NOTHING BUT A LOW WALL BETWEEN THE KITCHEN AND STAIRS PRESERVES YOUR CONNECTION TO THE LIVING SPACE.