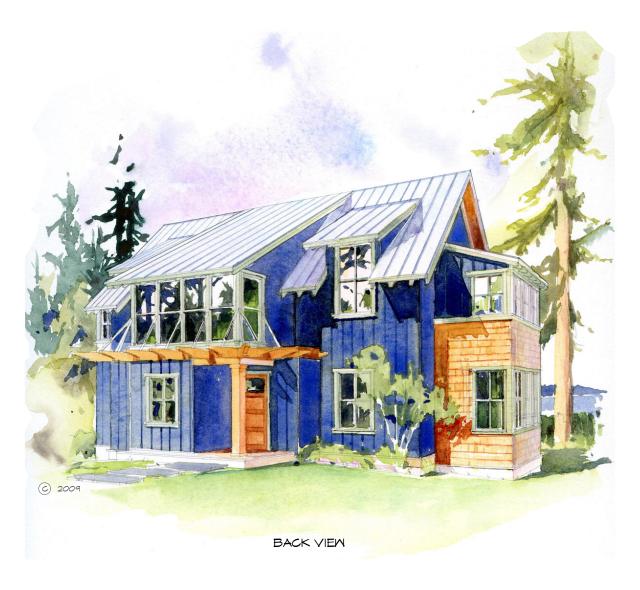

## THE KINGFISHER

THIS MAIN FLOOR DESIGN IS PERFECT FOR ENTERTAINING. EXTEND YOUR PARTY ONTO THE PERGOLA COVERED DECK OR INTO THE PRIVATE DEN. USTAIRS, THE MASTER BEDROOM IS FIT FOR ROYALTY WITH ITS OWN PRIVATE DECK. TWO ADDITIONAL BEDROOMS AND A SKY-LIT STAIR TOWER ADD TO THIS UNIQUE HOUSE.