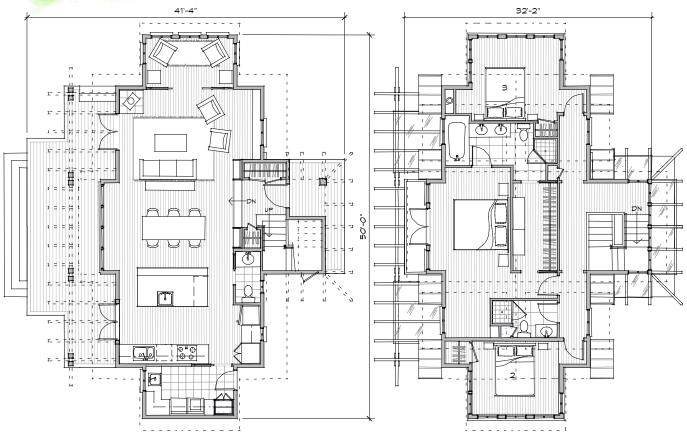

## THE KINGFISHER

THIS MAIN FLOOR DESIGN IS PERFECT FOR ENTERTAINING. EXTEND YOUR PARTY ONTO THE PERGOLA COVERED DECK OR INTO THE PRIVATE DEN. USTAIRS, THE MASTER BEDROOM IS FIT FOR ROYALTY WITH ITS OWN PRIVATE DECK. TWO ADDITIONAL BEDROOMS AND A SKY-LIT STAIR TOWER ADD TO THIS UNIQUE HOUSE.

| MAIN LEVEL  | 983 SF |
|-------------|--------|
| UPPER LEVEL | 931 SF |

DECKS 400 SF

BEDROOMS 3
BATHROOMS 2 1/2

LIVING ROOM 18'-6" X 12'-0"
DINING AREA 16'-6" X 11'-0"
KITCHEN 18'-6" X 11'-0"
DEN 11'-0" X 6'-6"
LAUNDRY 11'-0" X 6'-6"

 MASTER BEDROOM
 10'-6" × 22'-0"

 MASTER BATH
 14'-7" × 5'-6"

 BEDROOM 2
 11'-5' × 9'-6"

 BATH 2
 8'-5" × 4'-10"

 BEDROOM 3
 11'-5" × 10'-6"

MAIN FLOOR PLAN

UPPER FLOOR PLAN

 MAIN LEVEL
 983 SF

 UPPER LEVEL
 931 SF

 DECKS
 400 SF

 BEDROOMS
 3

 BATHROOMS
 2 1/2