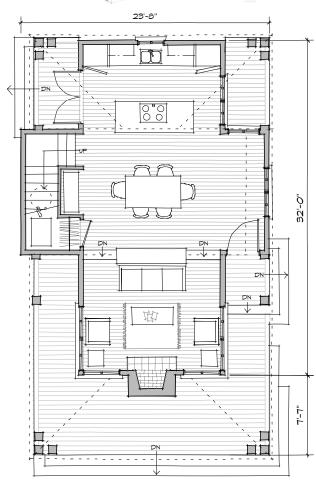

MAIN FLOOR PLAN

## THE MADRONA

THE MADRONA OFFERS THE GREAT ROOM DESIGN WITH A MORE FORMAL, STEP-DOWN LIVING ROOM AND FIREPLACE. THE ENTRY NOOK EXPANDS THE FEEL OF THE DINING AREA AND THE LARGE KITCHEN ISLAND IS PERFECT FOR OVERSEEING YOUR FAMILY GATHERING. UPSTAIRS, A SMALL GUEST ROOM OR OFFICE COMPLIMENTS THE LARGE BEDROOM.

| MAIN LEVEL              | 560 SF          |
|-------------------------|-----------------|
| UPPER LEVEL             | 350 SF          |
| COVERED PORCH           | 305 SF          |
| BEDROOMS                | 2               |
| BATHROOMS               | 1               |
| LIVING ROOM             | 13'-2" X 10'-8" |
| DINING AREA             | 17'-3" X 11'-2" |
| KITCHEN                 | 13'-0" X 8'-6"  |
| MASTER BEDR <i>OO</i> M | 13'-1" × 11'-6" |
| BATH                    | 7'-8" × 6'-0"   |
| BEDR <i>OO</i> M 2      | 8'-10" × 8'-2"  |

| MAIN LEVEL  | 560 SF |
|-------------|--------|
| UPPER LEVEL | 350 SF |
|             |        |

| COVERED PORCH | 305 SF |
|---------------|--------|
|               |        |

| BEDROOMS           |  |
|--------------------|--|
| BATHR <i>OO</i> MS |  |