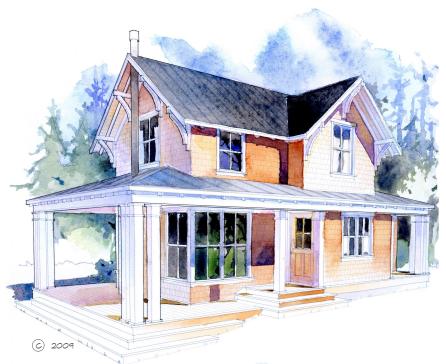

## THE MADRONA

THE MADRONA OFFERS THE GREAT ROOM DESIGN WITH A MORE FORMAL, STEP-DOWN LIVING ROOM AND FIREPLACE. THE ENTRY NOOK EXPANDS THE FEEL OF THE DINING AREA AND THE LARGE KITCHEN ISLAND IS PERFECT FOR OVERSEEING YOUR FAMILY GATHERING. UPSTAIRS, A SMALL GUEST ROOM OR OFFICE COMPLIMENTS THE LARGE BEDROOM.