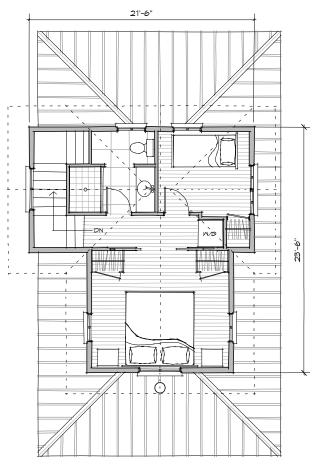

UPPER FLOOR PLAN

O SCALE 9

## THE MADRONA

THE MADRONA OFFERS THE GREAT ROOM DESIGN WITH A MORE FORMAL, STEP-DOWN LIVING ROOM AND FIREPLACE. THE ENTRY NOOK EXPANDS THE FEEL OF THE DINING AREA AND THE LARGE KITCHEN ISLAND IS PERFECT FOR OVERSEEING YOUR FAMILY GATHERING. UPSTAIRS, A SMALL GUEST ROOM OR OFFICE COMPLIMENTS THE LARGE BEDROOM.

| MAIN LEVEL              | 560 SF          |
|-------------------------|-----------------|
| UPPER LEVEL             | 350 SF          |
| COVERED PORCH           | 305 SF          |
| BEDROOMS                | 2               |
| BATHROOMS               | 1               |
| LIVING ROOM             | 13'-2" X 10'-8" |
| DINING AREA             | 17'-3" X 11'-2" |
| KITCHEN                 | 13'-0" X 8'-6"  |
| MASTER BEDR <i>OO</i> M | 13'-1" × 11'-6" |
| BATH                    | 7'-8" × 6'-0"   |
| BEDR <i>OO</i> M 2      | 8'-10" × 8'-2"  |

| MAIN LEVEL  | 560 SF |
|-------------|--------|
| UPPER LEVEL | 350 SF |
|             |        |

| COVERED PORCH | 305 SF |
|---------------|--------|
|               |        |

| BEDROOMS           |  |
|--------------------|--|
| BATHR <i>OO</i> MS |  |