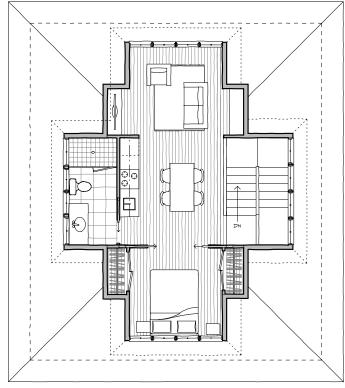

MAIN FLOOR PLAN

UPPER FLOOR PLAN

| GARAGE                             | 856 SF                                                                                |
|------------------------------------|---------------------------------------------------------------------------------------|
| MAIN LEVEL STAIR AND ENTRY         | 130 SF                                                                                |
| PORCH                              | 45 SF                                                                                 |
| UPPER LEVEL                        | 535 SF                                                                                |
| BEDR <i>OO</i> MS                  | 1                                                                                     |
| BATHR <i>OO</i> MS                 | 1                                                                                     |
| GARAGE                             | 29'-6" × 34'-2"                                                                       |
| DECK                               | 6'-6" × 9'-6"                                                                         |
| LIVING DINING KITCHEN BEDROOM BATH | 14'-0" × 9'-0"<br>7'-6" × 11'-3"<br>3'-6" × 11'-3"<br>9'-8" × 9'-2"<br>5'-0" × 11'-2" |

 GARAGE
 856 SF

 MAIN LEVEL STAIR AND ENTRY
 130 SF

 PORCH
 95 SF

 UPPER LEVEL
 535 SF

BEDROOMS 1
BATHROOMS 1