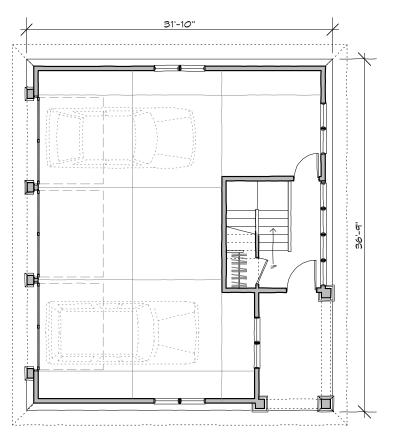

MAIN FLOOR PLAN

UPPER FLOOR PLAN

| GARAGE                             | 856 SF                                                                                |
|------------------------------------|---------------------------------------------------------------------------------------|
| MAIN LEVEL STAIR AND ENTRY         | 130 SF                                                                                |
| PORCH                              | 45 SF                                                                                 |
| UPPER LEVEL                        | 535 SF                                                                                |
| BEDR <i>OO</i> MS                  | 1                                                                                     |
| BATHR <i>OO</i> MS                 | 1                                                                                     |
| GARAGE                             | 29'-6" × 34'-2"                                                                       |
| DECK                               | 6'-6" × 9'-6"                                                                         |
| LIVING DINING KITCHEN BEDROOM BATH | 14'-0" × 9'-0"<br>7'-6" × 11'-3"<br>3'-6" × 11'-3"<br>9'-8" × 9'-2"<br>5'-0" × 11'-2" |

 GARAGE
 856 SF

 MAIN LEVEL STAIR AND ENTRY
 130 SF

 PORCH
 95 SF

 UPPER LEVEL
 535 SF

BEDROOMS 1
BATHROOMS 1