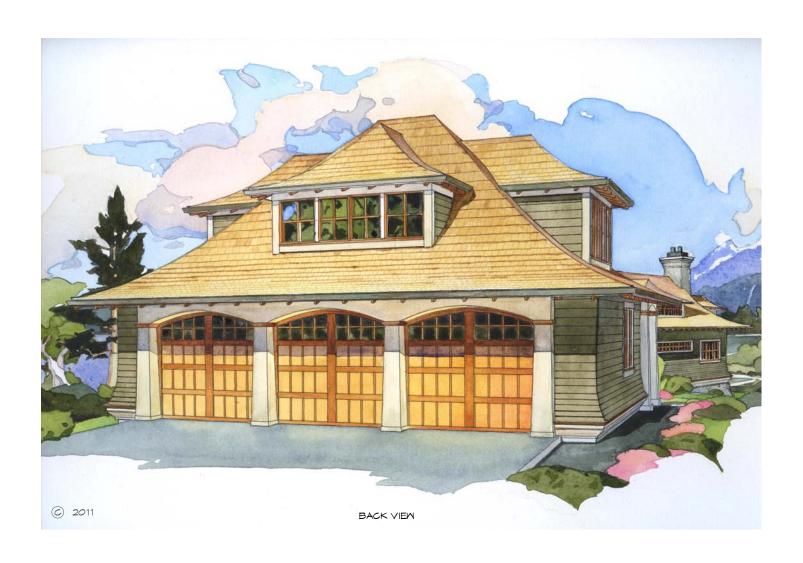

## THE MAGNOLIA

THE MAGNOLIA IS A CLASSIC THREE CAR GARAGE/GUEST HOUSE THAT IS AN IDEAL MATCH TO A COMPATIBLY DESIGNED MAIN HOUSE. THE MAIN LEVEL INCLUDES ENOUGH SPACE FOR TWO FULL AND ONE MID SIZE VEHICLE. THE UPPER LEVEL OF THE MAGNOLIA INCLUDES LIVING SPACE COMPLETE WITH SEPARATE BEDROOM FROM THE MAIN LIVING AREA. THE MATERIALS AND DETAILS OF THIS SPECIAL STRUCTURE EVOKE A TIME WHEN BUILDINGS WERE REVERED AS OBJECTS OF CRAFTSMANSHIP AND PRIDE OF OWNERSHIP.