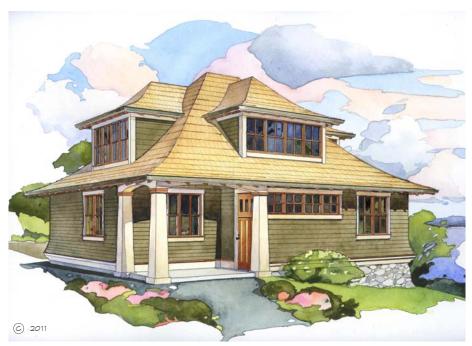

## THE MAGNOLIA

THE MAGNOLIA IS A CLASSIC THREE CAR GARAGE/GUEST HOUSE THAT IS AN IDEAL MATCH TO A COMPATIBLY DESIGNED MAIN HOUSE. THE MAIN LEVEL INCLUDES ENOUGH SPACE FOR TWO FULL AND ONE MID SIZE VEHICLE. THE UPPER LEVEL OF THE MAGNOLIA INCLUDES LIVING SPACE COMPLETE WITH SEPARATE BEDROOM FROM THE MAIN LIVING AREA. THE MATERIALS AND DETAILS OF THIS SPECIAL STRUCTURE EVOKE A TIME WHEN BUILDINGS WERE REVERED AS OBJECTS OF CRAFTSMANSHIP AND PRIDE OF OWNERSHIP.