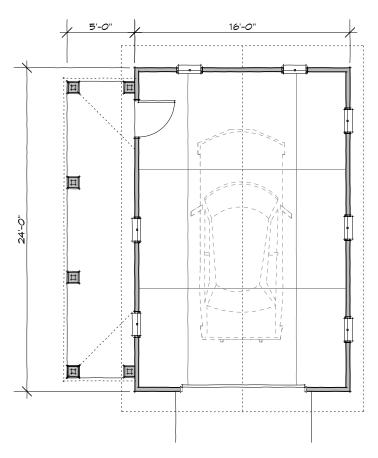

 FLOOR AREA
 384 SF

 CEILING HEIGHT
 10'-6"

 GARAGE DOOR SIZE
 9'-0" X 7'-0"

FLOOR PLAN

 FLOOR AREA
 384 5F

 CEILING HEIGHT
 10'-6"

 GARAGE DOOR SIZE
 9'-0" × 7'-0"