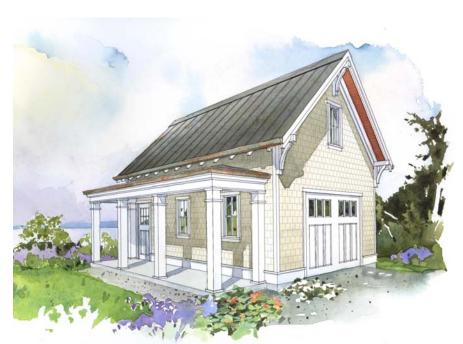

## THE PERIMINKLE

THE PERIMINKLE IS A SMARTLY DESIGNED ONE CAR GARAGE WITH A COVERED LOGGIA WHICH COULD BE USED AS A CONNECTION TO A MAIN HOUSE OR AS A STAND ALONE PORCH. THIS SMART LITTLE GARAGE MAY BE CONSTRUCTED TO INCLUDE A LOFT FOR STORAGE OF HOME-OFFICE SPACE. THIS DESIGN OF THIS BUILDING IS COMPATIBLE WITH OTHER BUILDINGS OFFERED IN THE PERFECT LITTLE HOUSE COMPANY COLLECTION SUCH AS THE COVE, WHITEHALL AND MADRONA.