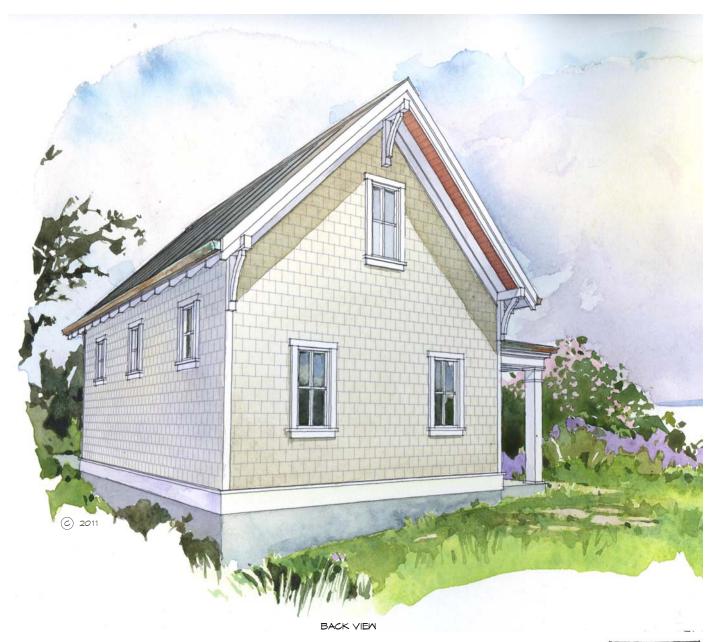

## THE PERIMINKLE

THE PERIMINKLE IS A SMARTLY DESIGNED ONE CAR GARAGE WITH A COVERED LOGGIA WHICH COULD BE USED AS A CONNECTION TO A MAIN HOUSE OR AS A STAND ALONE PORCH. THIS SMART LITTLE GARAGE MAY BE CONSTRUCTED TO INCLUDE A LOFT FOR STORAGE OF HOME-OFFICE SPACE. THIS DESIGN OF THIS BUILDING IS COMPATIBLE WITH OTHER BUILDINGS OFFERED IN THE PERFECT LITTLE HOUSE COMPANY COLLECTION SUCH AS THE COVE, WHITEHALL AND MADRONA.