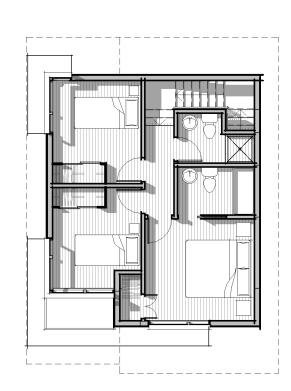

| MAIN LEVEL<br>UPPER LEVEL | 560 SF<br><u>560 SF</u><br>1,120 Si |
|---------------------------|-------------------------------------|
| COVERED PORCH             | 88 SF                               |
| BEDROOMS<br>BATHROOMS     | 3<br>2 1/2                          |

LIVING 14'-0" x 11'-10" DINING/ENTRY 7'-0" x 11'-2" KITCHEN 9'-2" X 10'-6"

M. BEDROOM 11'-4" X 10'-7"
M BATH 8'-0" X 5'-0"
BEDROOM #2 9'-3" X 10'-6"
BATHROOM 8'-0" X 5'-0"
BEDROOM #3 9'-3" X 10'-8"

## LOWER FLOOR PLAN

UPPER FLOOR PLAN