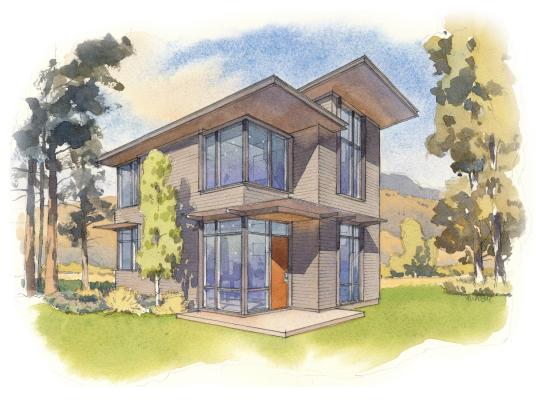

## THE PLUM III

THE PLUM III IS THE LARGEST OF OUR MODERN PLUM SERIES, WITH THREE BEDROOMS UPSTAIRS AND A COMPACT LIVING/DINING/KITCHEN GREAT ROOM ON THE FIRST FLOOR.

SIMPLE MASSING AND LARGE WINDOWS ACCENTUATE THE MODERN LINES OF THE EXTERIOR AND ALLOWS FOR GENEROUS NATURAL LIGHT THROUGHOUT THE HOUSE.

IN SPITE OF ITS MODEST SIZE, THE HOUSE LIVES LARGE WITH MULTIPLE AREAS FOR STORAGE LOCATED ON THE FIRST FLOOR AND OUTDOOR MECHANICAL ACCESS.

THOUGHTFUL DESIGN MAKES THE PLUM III AN EFFICIENT AND FUN SPACE FOR A NEW FAMILY HOME.