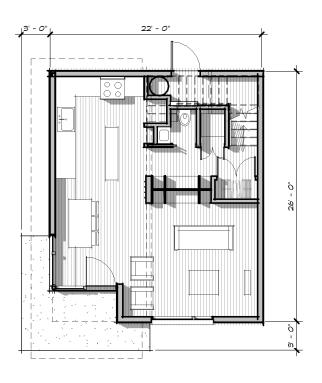

| MAIN LEVEL<br>UPPER LEVEL | 560 SF<br><u>560 SF</u><br>1,120 Si |
|---------------------------|-------------------------------------|
| COVERED PORCH             | 88 SF                               |
| BEDROOMS<br>BATHROOMS     | 3<br>2 1/2                          |

LIVING 14'-0" x 11'-10" DINING/ENTRY 7'-0" x 11'-2" KITCHEN 9'-2" X 10'-6"

M. BEDROOM 11'-4" X 10'-7"
M BATH 8'-0" X 5'-0"
BEDROOM #2 9'-3" X 10'-6"
BATHROOM 8'-0" X 5'-0"
BEDROOM #3 9'-3" X 10'-8"

## LOWER FLOOR PLAN

UPPER FLOOR PLAN