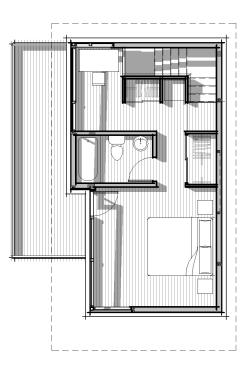

| MAIN LEVEL<br>UPPER LEVEL | 582 SF<br><u>420 SF</u><br>1,002 SF |
|---------------------------|-------------------------------------|
| COVERED PORCH             | 118 SF                              |
| UPPER DECK                | 160 SF                              |
| BEDROOMS                  | 2                                   |
| BATHROOMS                 | 1 1/2                               |

| LIVING            | 12'-10 |
|-------------------|--------|
| DINING/ENTRY      | 8'-6"  |
| KITCHEN           | 6'-0"  |
| BEDROOM           | 11'-0' |
| BATHR <i>OO</i> M | 6'-0"  |
|                   |        |

## UPPER FLOOR PLAN