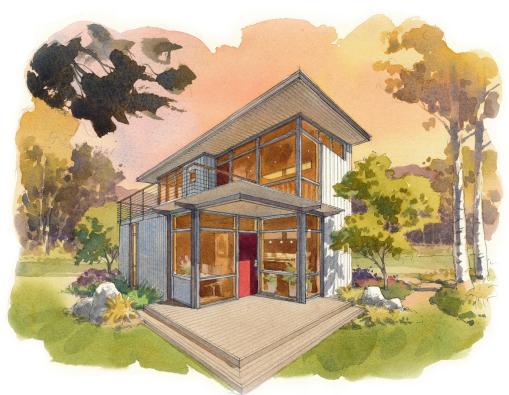

## THE PLUM IV

SIMILAR TO THE PLUM II BUT INSTEAD OF A SLOPED SHED ROOF, THE PLUM IV INCORPORATES A FLAT ROOF AND AN INCREASED NUMBER OF WINDOWS.

THE PLUM IV WORKS WELL AS A SMALL, TWO-STORY MODERN INFILL NEIGHBORHOOD HOUSE. THE COMPACT LAYOUT ALLOWS FOR AN ABUNDANCE OF NATURAL LIGHT ON BOTH FLOORS AND HIGHLIGHTS THE MODERN FEEL OF THE STRUCTURE.

DESPITE ITS MODEST SIZE, THIS TWO-BEDROOM COTTAGE CAN BE A GREAT STARTER HOUSE OR RENTAL. THE COVERED LOWER LEVEL DECK ALLOWS THE LIVING SPACE OF THE SMALL HOUSE TO SPILL OUTSIDE.

UPSTAIRS, THE LARGE DECK PROVIDES OPPORTUNITIES FOR OUTDOOR LIVING AND ENJOYMENT OF VISTAS BEYOND - PERFECT FOR A SECOND HOME AT A VACATION LOCATION.