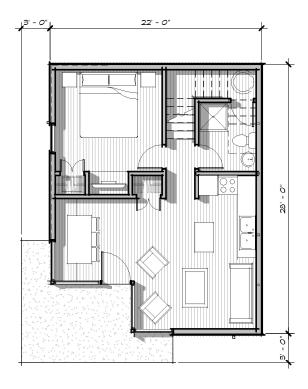

| MAIN LEVEL<br>UPPER LEVEL | 582 SF<br><u>420 SF</u><br>1,002 SF |
|---------------------------|-------------------------------------|
| COVERED PORCH             | 118 SF                              |
| UPPER DECK                | 160 SF                              |
| BEDROOMS                  | 2                                   |
| BATHROOMS                 | 1 1/2                               |

| LIVING            | 12'-10 |
|-------------------|--------|
| DINING/ENTRY      | 8'-6"  |
| KITCHEN           | 6'-0"  |
| BEDROOM           | 11'-0' |
| BATHR <i>OO</i> M | 6'-0"  |
|                   |        |

0" x &'-0" x 8'-6" " X 8'-8" )" X 10'-8" " X 7'-2"

M. BEDROOM M BATH DECK

12'-10" x 12'-6" 8'-0" x 5'-0" 6'-0" x 22'-7"

LOWER FLOOR PLAN