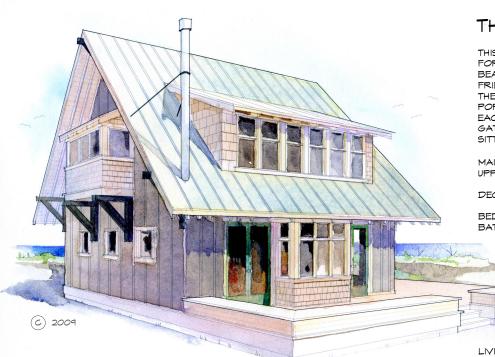

# THE WAVE WATCHER

THIS TWO BEDROOM CABIN IS PERFECT FOR WATCHING THE WAVES LAND ON YOUR BEACH. THE GREAT ROOM IS DESIGNED FOR FRIENDS AND FAMILY TO GATHER TOWARD THE VIEW. UPSTAIRS, THE TWO BEDROOMS POP OUT TO CAPTURE THE VIEW ALL NIGHT. EACH BEDROOM CAN OPEN UP TO THE GATHERING BELOW AND THEY SHARE A SITTING ROOM DIRECTED TOWARD THE VIEW.