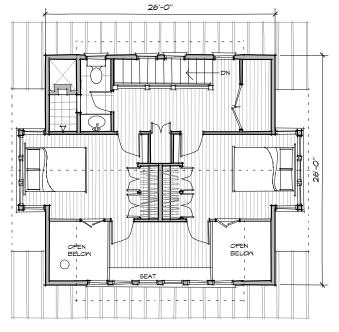

THE VIEW.

| MAIN LEVEL  | 690 SF |
|-------------|--------|
| JPPER LEVEL | 590 SF |

### DECK 475 SF

BEDROOMS BATHROOMS

X14

2 1 1/2

| LIVING R <i>OO</i> M<br>DINING AREA<br>KITCHEN | 25'-0" X 9'-6"<br>25'-0" X 7'-6"<br>17'-4" X 6'-0" |
|------------------------------------------------|----------------------------------------------------|
| BEDROOM 1                                      | 15'-2" X 9'-4"                                     |
| BEDROOM 2                                      | 15'-2" × 9'-4"                                     |
| BATH                                           | 8' <b>-2</b> ''' × 6'-11"                          |
| SITTING AREA                                   | 11'-0" × 6'-8"                                     |



#### MAIN FLOOR PLAN

SCALE

0

9



#### UPPER FLOOR PLAN



perfectlittlehouse.com

# THE WAVE WATCHER

THIS TWO BEDROOM CABIN IS PERFECT FOR WATCHING THE WAVES LAND ON YOUR BEACH. THE GREAT ROOM IS DESIGNED FOR FRIENDS AND FAMILY TO GATHER TOWARD THE VIEW. UPSTAIRS, THE TWO BEDROOMS POP OUT TO CAPTURE THE VIEW ALL NIGHT. EACH BEDROOM CAN OPEN UP TO THE GATHERING BELOW AND THEY SHARE A SITTING ROOM DIRECTED TOWARD THE VIEW.

| MAIN LEVEL         | 690 SF |
|--------------------|--------|
| UPPER LEVEL        | 590 SF |
| DECK               | 475 SF |
| BEDR <i>OO</i> MS  | 2      |
| BATHR <i>OO</i> MS | 1 1/2  |



BACK VIEW