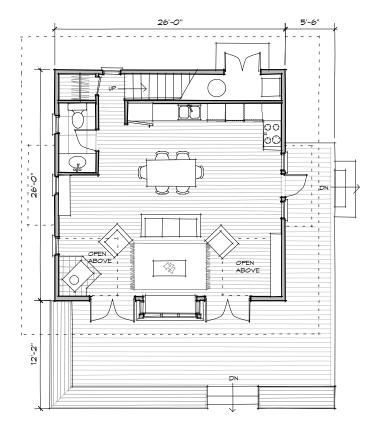

#### MAIN FLOOR PLAN

SCALE

0

9

### DECK 475 SF

BEDROOMS BATHROOMS

X14

2 1 1/2

| LIVING R <i>OO</i> M<br>DINING AREA<br>KITCHEN | 25'-0" X 9'-6"<br>25'-0" X 7'-6"<br>17'-4" X 6'-0" |
|------------------------------------------------|----------------------------------------------------|
| BEDROOM 1                                      | 15'-2" X 9'-4"                                     |
| BEDROOM 2                                      | 15'-2" × 9'-4"                                     |
| BATH                                           | 8' <b>-2</b> ''' × 6'-11"                          |
| SITTING AREA                                   | 11'-0" × 6'-8"                                     |