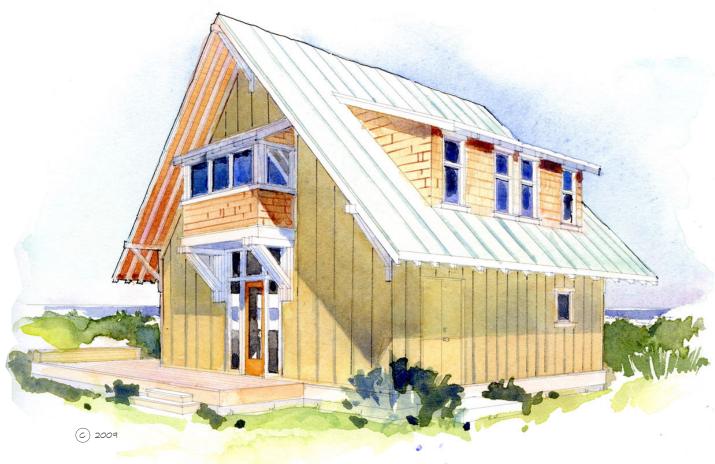

| MAIN LEVEL         | 690 SF |
|--------------------|--------|
| UPPER LEVEL        | 590 SF |
| DECK               | 475 SF |
| BEDR <i>OO</i> MS  | 2      |
| BATHR <i>OO</i> MS | 1 1/2  |

BACK VIEW