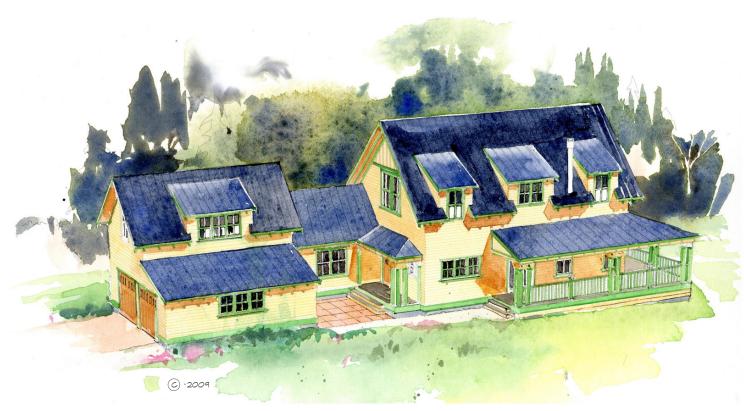

| 11'-8 X 11'-4"  |  |
| GARAGE         | 23'-6" × 23'-6" | BATH            | 5'-0' X 8'-6'   |  |
| MASTER BEDROOM | 10'-8" × 19'-8" | BONUS ROOM      | 23'-6" X 14'-0" |  |



o SCALE 12

perfectlittlehouse.com

206 780 1016

## THE MHITEHALL

FINE COUNTRY LIVING IN A FOUR BEDROOM HOUSE PERFECTLY DESIGNED FOR LARGE FAMILY GATHERINGS. THE GREAT ROOM EXTENDS TO THE WRAP-AROUND PORCH TO DOUBLE YOUR LIVABLE SPACE. THE DOWN-STAIRS BEDROOM IS PERFECT FOR GUESTS OR VISITING IN-LAWS. SEND THE TEENAGERS TO THE BONUS ROOM ABOVE THE GARAGE, OR SAVE IT FOR YOUR PRIVATE OFFICE.

| MAIN LEVEL    | 1156 SF |
|---------------|---------|
| UPPER LEVEL   | 878 SF  |
| BONUS ROOM    | 362 SF  |
| COVERED PORCH | 538 SF  |
| GARAGE        | 576 SF  |
| BEDROOMS      | 4       |
| BATHROOMS     | 3       |



BACK VIEW