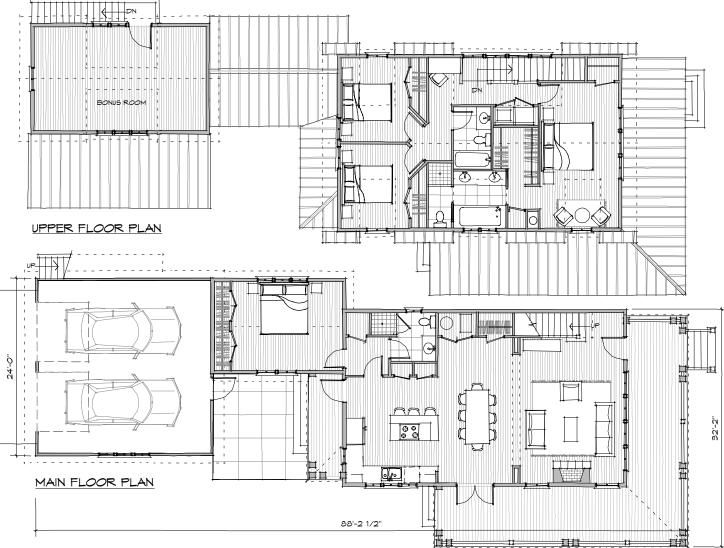

| MAIN LEVEL         | 1156 SF |
|--------------------|---------|
| UPPER LEVEL        | 878 SF  |
| BONUS ROOM         | 362 SF  |
| COVERED PORCH      | 538 SF  |
| GARAGE             | 576 SF  |
| BEDR <i>OO</i> MS  | 4       |
| BATHR <i>OO</i> MS | 3       |

| LIVING ROOM    | 14'-0" × 19'-8" | MASTER CLOSET   | 6'-0" x T'-8"   |  |
|----------------|-----------------|-----------------|-----------------|--|
| DINING AREA    | 10'-0" × 19'-8" | MASTER BATH     | 10'-5" X T'-10" |  |
| KITCHEN        | 12'-1" × 14'-4" | UPPER BEDROOM 1 | 11'-8 X 11'-4"  |  |
| LOWER BEDROOM  | 17'-4 × 12'-0"  | UPPER BEDROOM 2 | 11'-8 X 11'-4"  |  |
| GARAGE         | 23'-6" × 23'-6" | BATH            | 5'-0' X 8'-6'   |  |
| MASTER BEDROOM | 10'-8" × 19'-8" | BONUS ROOM      | 23'-6" X 14'-0" |  |

| MAIN LEVEL    | 1156 SF |
|---------------|---------|
| UPPER LEVEL   | 878 SF  |
| BONUS ROOM    | 362 SF  |
| COVERED PORCH | 538 SF  |
| GARAGE        | 576 SF  |
| BEDROOMS      | 4       |
| BATHROOMS     | 3       |