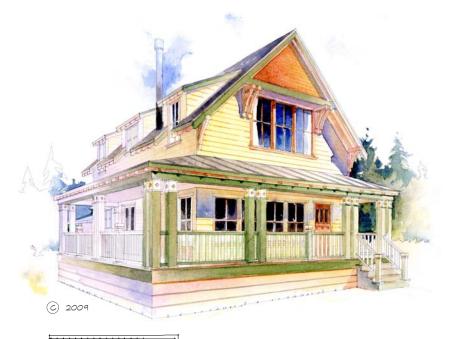

## THE MHITEHALL

FINE COUNTRY LIVING IN A FOUR BEDROOM HOUSE PERFECTLY DESIGNED FOR LARGE FAMILY GATHERINGS. THE GREAT ROOM EXTENDS TO THE WRAP-AROUND PORCH TO DOUBLE YOUR LIVABLE SPACE. THE DOWN-STAIRS BEDROOM IS PERFECT FOR GUESTS OR VISITING IN-LAWS. SEND THE TEENAGERS TO THE BONUS ROOM ABOVE THE GARAGE, OR SAVE IT FOR YOUR PRIVATE OFFICE.