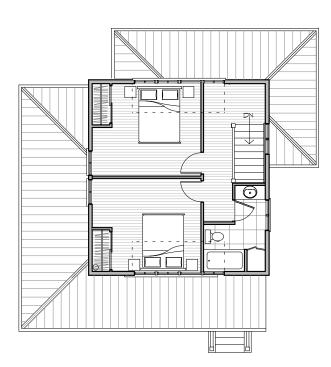

420 SF

BEDROOM 1 13'-0" X 11'-0" BEDROOM 2 13'-0" X 11'-0" BATH 7'-6" X 9'-0"

MAIN FLOOR PLAN

UPPER FLOOR PLAN