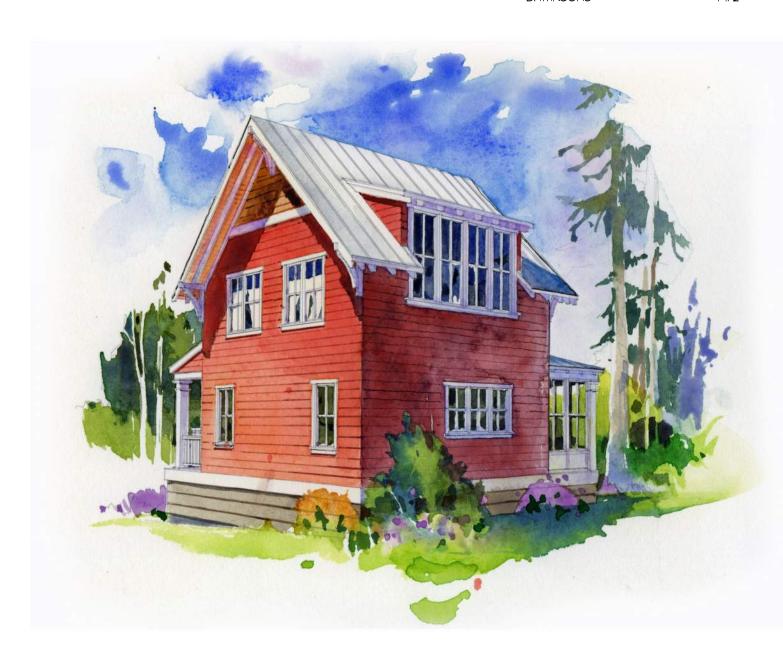

## THE MOODLAND

THIS TWO BEDROOM CHARMER INCORPORATES GREAT ROOM LIVING WITH A SUN ROOM DINING SPACE. LARGE DORMERS BRING IN ABUNDANT LIGHT INTO THE UPSTAIRS BEDROOMS. ENJOY THE WRAP AROUND COVERED DECK FROM EITHER THE MAIN ENTRY OR THE DINING AREA.

## THE WOODLAND

THIS TWO BEDROOM CHARMER INCORPORATES GREAT ROOM LIVING WITH A SUN ROOM DINING SPACE. LARGE DORMERS BRING IN ABUNDANT LIGHT INTO THE UPSTAIRS BEDROOMS, ENJOY THE WRAP AROUND COVERED DECK FROM EITHER THE MAIN ENTRY OR THE DINING AREA.