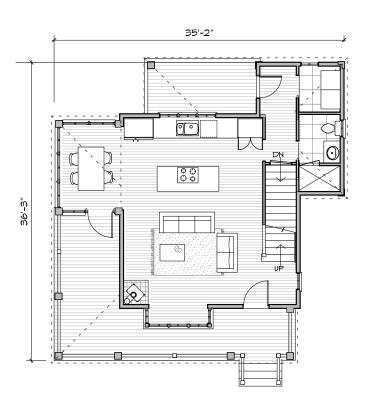

| MAIN LEVEL  | 747 SF |
|-------------|--------|
| UPPER LEVEL | 513 SF |
|             |        |

COVERED PORCH

 BEDROOMS
 2

 BATHROOMS
 1 1/2

| LIVING ROOM | 16'-0" × 13'-9" |
|-------------|-----------------|
| DINING AREA | 7'-4" × 10'-6"  |
| KITCHEN     | 17'-0" × 8'-9"  |
| LAUNDRY     | 9'-9" × 5'-7"   |

MAIN LEVEL 747 SF UPPER LEVEL 513 SF

COVERED PORCH

 BEDROOMS
 2

 BATHROOMS
 1 1/2

420 SF