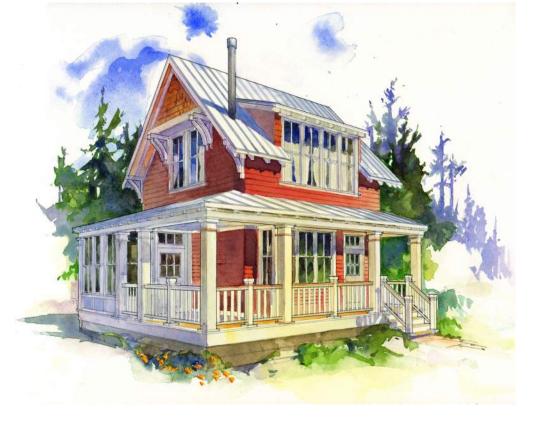

## THE MOODLAND

THIS TWO BEDROOM CHARMER INCORPORATES GREAT ROOM LIVING WITH A SUN ROOM DINING SPACE. LARGE DORMERS BRING IN ABUNDANT LIGHT INTO THE UPSTAIRS BEDROOMS. ENJOY THE WRAP AROUND COVERED DECK FROM EITHER THE MAIN ENTRY OR THE DINING AREA.

## THE WOODLAND

THIS TWO BEDROOM CHARMER INCORPORATES GREAT ROOM LIVING WITH A SUN ROOM DINING SPACE. LARGE DORMERS BRING IN ABUNDANT LIGHT INTO THE UPSTAIRS BEDROOMS, ENJOY THE WRAP AROUND COVERED DECK FROM EITHER THE MAIN ENTRY OR THE DINING AREA.